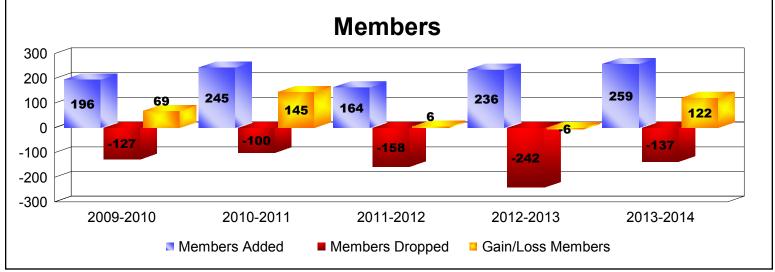

District F 4

As of June 2014 Cumulative

| Year      | New<br>Clubs | Dropped<br>Clubs | Gain/<br>Loss<br>Clubs | New<br>Members | Charter<br>Members | Reinstate<br>Members | Transfer<br>Members | Total<br>Member<br>Added | Total<br>Members<br>Dropped | Gain/<br>Loss<br>Members |
|-----------|--------------|------------------|------------------------|----------------|--------------------|----------------------|---------------------|--------------------------|-----------------------------|--------------------------|
| 2009-2010 | 3            | 0                | 3                      | 122            | 61                 | 13                   | 0                   | 196                      | -127                        | 69                       |
| 2010-2011 | 2            | 0                | 2                      | 175            | 59                 | 9                    | 2                   | 245                      | -100                        | 145                      |
| 2011-2012 | 1            | -1               | 0                      | 97             | 46                 | 17                   | 4                   | 164                      | -158                        | 6                        |
| 2012-2013 | 1            | -4               | -3                     | 162            | 48                 | 20                   | 6                   | 236                      | -242                        | -6                       |
| 2013-2014 | 5            | -1               | 4                      | 131            | 117                | 10                   | 1                   | 259                      | -137                        | 122                      |
| Average   | 2            | -1               | 1                      | 137            | 66                 | 14                   | 3                   | 220                      | -153                        | 67                       |