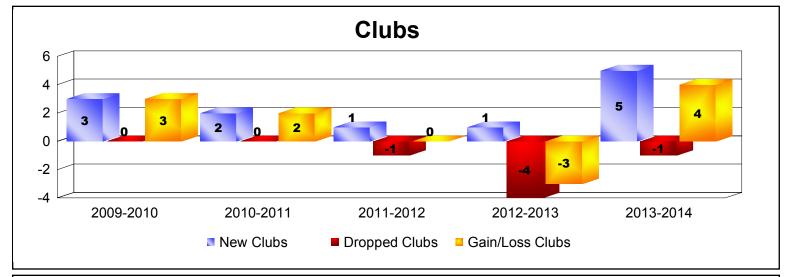

District F 4

As of June 2014 Cumulative

| Year      | New<br>Clubs | Dropped<br>Clubs | Gain/<br>Loss<br>Clubs | New<br>Members | Charter<br>Members | Reinstate<br>Members | Transfer<br>Members | Total<br>Member<br>Added | Total<br>Members<br>Dropped | Gain/<br>Loss<br>Members |
|-----------|--------------|------------------|------------------------|----------------|--------------------|----------------------|---------------------|--------------------------|-----------------------------|--------------------------|
| 2009-2010 | 3            | 0                | 3                      | 122            | 61                 | 13                   | 0                   | 196                      | -127                        | 69                       |
| 2010-2011 | 2            | 0                | 2                      | 175            | 59                 | 9                    | 2                   | 245                      | -100                        | 145                      |
| 2011-2012 | 1            | -1               | 0                      | 97             | 46                 | 17                   | 4                   | 164                      | -158                        | 6                        |
| 2012-2013 | 1            | -4               | -3                     | 162            | 48                 | 20                   | 6                   | 236                      | -242                        | -6                       |
| 2013-2014 | 5            | -1               | 4                      | 131            | 117                | 10                   | 1                   | 259                      | -137                        | 122                      |
| Average   | 2            | -1               | 1                      | 137            | 66                 | 14                   | 3                   | 220                      | -153                        | 67                       |